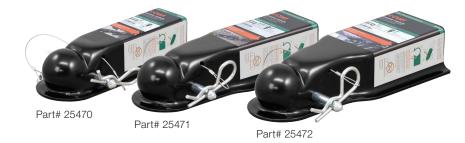

| Part #             | Channel | Ball Size | GTW        |
|--------------------|---------|-----------|------------|
| QuickPin™ Couplers |         |           |            |
| 25470              | 2"      | 2"        | 3,500 lbs. |
| 25471              | 2-1/2"  | 2"        | 3,500 lbs. |
| 25472              | 3"      | 2"        | 3,500 lbs. |