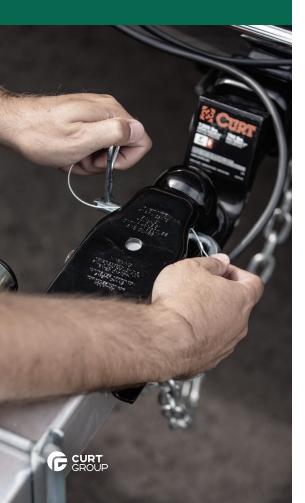

## ONE-PIN COUPLING.

The CURT QuickPin<sup>™</sup> trailer coupler is a revolutionary design, doing away with the traditional latch mechanism for stress-free trailer hookup. Instead of a latch, QuickPin<sup>™</sup> uses a simple hitch pin to create a safe, reliable, hassle-free towing connection.

No latch, one-pin coupling is easier to use than traditional couplers

Innovative design allows fast, hassle-free trailer hookup with just one pin

No jamming or complicated hinging components prone to wear

- Easier to use than traditional couplers
- Fastens securely with included 1/2" diameter pin and clip
- No adjustments or tightening needed
- Lasso lanyard secures pin to coupler to avoid missing pieces
- Passes SAE-684 performance testing as a class 2 coupler
- Compatible with most existing coupler mounting hole configurations
- Protected by a durable black powder coat finish
- Limited lifetime warranty (one-year finish, one-year parts)